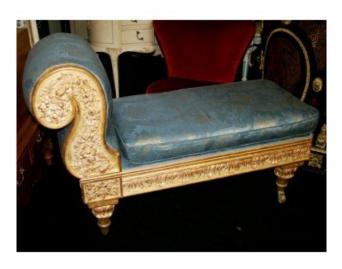

19th c. Carved Gilt Scroll End Chaise Longue

£0.00

| Length | 122 cm | 48 in |
|--------|--------|-------|
| Width  | 48 cm  | 19 in |
| Height | 81 cm  | 32 in |

| Period      | 19th c.                                |  |
|-------------|----------------------------------------|--|
| Composition | Carved, gilt                           |  |
| Condition   | Very good condition, some marks        |  |
|             | commensurate with age. Old upholstery. |  |
|             | One caster is an old replacement       |  |

Very fine crisply carved gilt scroll end chaise longue.

Handsome piece removed from a country manor in Worcestershire

Treasure Trove Worcester 50 Barbourne Road, Worcester, Worcestershire WR1 1JA. Telephone: + 44 (0)1905 799928 Email: