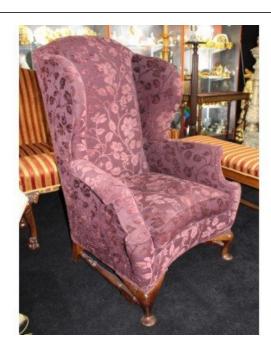

## Antique English Victorian High Back Mahogany Framed Armchair

£0.00

| Width            | 89 cm  | 35 in |
|------------------|--------|-------|
| Height (to seat) | 43 cm  | 17 in |
| Height           | 125 cm | 49 in |

|           | Armchair                                    |  |
|-----------|---------------------------------------------|--|
| Period    | Victorian                                   |  |
| Frame     | Mahogany                                    |  |
| Condition | Very good condition commensurate with       |  |
|           | age, minor scuffing to frame. Old repair to |  |
|           | feet.                                       |  |

Nice quality period armchair

Recently upholstered in a rich purple fabric

Extremely comfortable!