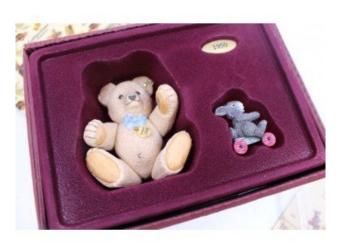

## Steiff Collection Enesco 1950 Jackie Bear Porcelain Figurine

£0.00

| Maker           | Steiff                                                                        |
|-----------------|-------------------------------------------------------------------------------|
| Series          | Baby bears                                                                    |
| Composition     | Porcelain & pewter                                                            |
| Limited Edition | 3500                                                                          |
| Height          | 8.5 cm / 3 in                                                                 |
| Condition       | Very good collectors condition. Very minor cosmetic wear to original box only |

The Steiff Collection By Enesco

Celebrating 100 Years

2 piece set; contains a bear with a small rabbit pewter piece.

The Bear has moveable arms, legs and head.

"Each piece is painstakingly recreated from Steiff archival originals and hand painted to capture every detail and nuance of the bear it portrays"