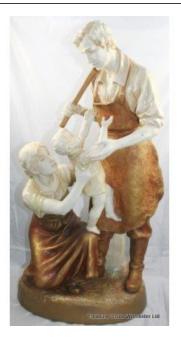

## TREASURE TROVE

Treasure Trove Worcester 50 Barbourne Road, Worcester, Worcestershire WR1 1JA.

19th c. Royal Dux Large Blacksmith Family Figure Group

£0.00

| Manufacturer | Royal Dux, Czechoslovakia                                                                                                                              |
|--------------|--------------------------------------------------------------------------------------------------------------------------------------------------------|
| Composition  | Porcelain                                                                                                                                              |
| Height       | 62 cm / 24 1/2 in                                                                                                                                      |
| Model No.    | 11559                                                                                                                                                  |
| Backstamp    | Full first quality, with pink triangle                                                                                                                 |
| Condition    | Good condition. No noticeable chips or<br>damage. There is some restoration to old<br>damge on the bottom (can only really be<br>seen from underneath) |

Lovely quality original large Royal Dux figural group, some restoration

FREE UK Mainland Delivery.

Please enquire for overseas delivery costs.