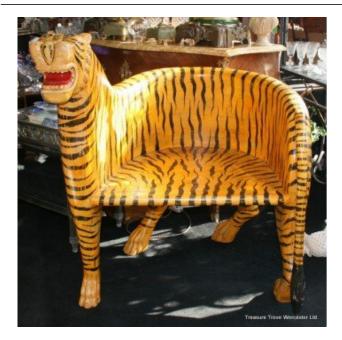

## Heavy Hand Carved Tiger Chair

£0.00

## Heavy Hand Carved Tiger Chair

| Width            | 91cm | 36in |
|------------------|------|------|
| Height (to seat) | 46cm | 18in |
| Height           | 79cm | 31in |

| Chair       | Lion        |
|-------------|-------------|
| Composition | Carved wood |
| Finish      | Painted     |

Nice quality hand carved and painted lion chair.

Exceptionally heavy. Ideal for the conservatory or outside.

Very good condition.

Fully secured and insured carriage offered. Collection in person available.