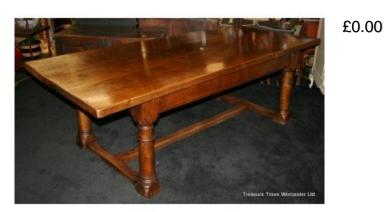

## Large Heavy Solid Oak Refectory Table

## **Large Heavy Solid Oak Refectory Table**

| Length | 234 cm | 7ft 8 in  |
|--------|--------|-----------|
| Width  | 100 cm | 39 1/2 in |
| Height | 74 cm  | 29 in     |

| Wood      | Oak                                       |
|-----------|-------------------------------------------|
| Condition | Very heavy, clean, mellow patina. Some    |
|           | minor scratches and marks to the top and  |
|           | base commensurate with age. The top has   |
|           | 'warped' somewhat. We think this adds to  |
|           | its character but could be clamped by the |
|           | new owner if desired.                     |

Here we offer a top quality solid oak refectory table.

Treasure Trove Worcester 50 Barbourne Road, Worcester, Worcestershire WR1 1JA. Telephone: + 44 (0)1905 799928 Email: lordcooke@treasuretroveworcester.com