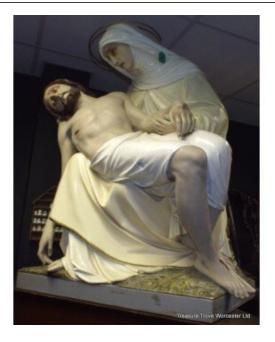

## Carved Wood & Composite Pietà Christ by Mayer & Co. Munich

| Width  | 70cm   | 27 1/2" |
|--------|--------|---------|
| Depth  | 32.5cm | 12 3/4" |
| Height | 103cm  | 40 1/2" |

Carved wood and composite pietà

Creation of Mayer & Co. Munich, originally founded as an institute for Christian Art. Stamped to the base

Offered in good condition commensurate with age.

Fine detail and quality