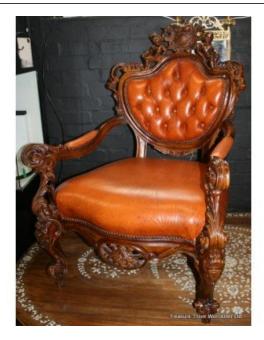

## Heavily Carved Button Back Leather Armchair

£0.00

| Width      | 78cm  | 30 3/4in |  |
|------------|-------|----------|--|
| Seat depth | 60cm  | 23 1/2in |  |
| Height     | 107cm | 42in     |  |

| Composition | Carved wood                          |
|-------------|--------------------------------------|
| Upholstery  | Leather, tan, button-backed, studded |
|             | surround                             |

We are please to offer this very fine crisply carved unusual armchair.

Upholstered in a rich quality tan leather with button-back and Victorian style stud surround.

Very good condition commensurate with age.