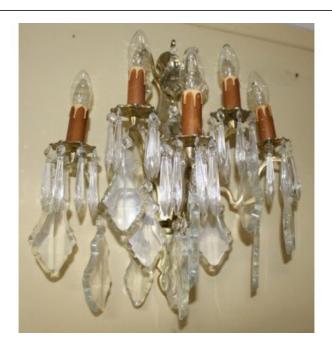

## Pair of French Crystal & Brass Wall Lights Candelabra

£1,200.00

| Period                               | Late 20th c., French style                                                                                                                                       |
|--------------------------------------|------------------------------------------------------------------------------------------------------------------------------------------------------------------|
| Composition                          | Brass & crystal                                                                                                                                                  |
| Lights                               | 5                                                                                                                                                                |
| Width                                | 36 cm / 14 in                                                                                                                                                    |
| Depth (max protrusion from the wall) | 26 cm / 10 in                                                                                                                                                    |
| Height                               | 46cm / 18in                                                                                                                                                      |
| Light Fitting                        | SES                                                                                                                                                              |
| Condition                            | Good condition commensurate with age. Heavy brass body, quality crystal droppers. Little wear to candle drips, could be repainted. Fully wired, ready to install |