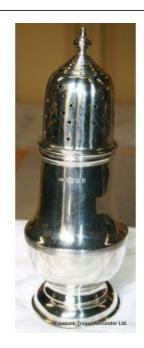

## Treasure Trove Worcester 50 Barbourne Road, Worcester, Worcestershire WR1 1JA.

Sterling Silver Sugar Caster London 1936 £0.00

|              | Sugar Caster                                                                                                        |
|--------------|---------------------------------------------------------------------------------------------------------------------|
| Maker        | Alfred Ernest Neighbour                                                                                             |
| Composition  | Sterling silver, fully hallmarked                                                                                   |
| Hallmark     | London, 1936                                                                                                        |
| Height       | 20cm / 8in                                                                                                          |
| Total weight | 210g                                                                                                                |
| Condition    | Good condition commensurate with age. Minor light scratches to silver. Slight deformation to base, ie minor rocking |