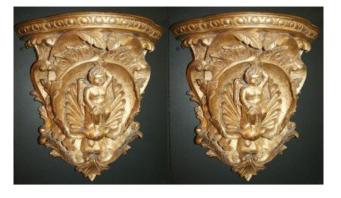

Treasure Trove Worcester 50 Barbourne Road, Worcester, Worcestershire WR1 1JA.

Pair of Gilded Hand Carved Cherubic Wall Brackets

£750.00

| Period     | Mid 20th c.                                                        |
|------------|--------------------------------------------------------------------|
| Decoration | Carved wood with gold leaf finish                                  |
| Width      | 38 cm / 15 in                                                      |
| Depth      | 18.5 cm / 7 1/4 in                                                 |
| Height     | 38 cm / 15 in                                                      |
| Condition  | Very good condition commensurate with age. Minor wear to gold leaf |

Finely carved with crisp details

Genuine giltwood wall brackets with a true gold leaf finish

A true pair, ie. looking left and right

Free UK Mainland Delivery.

Please enquire for overseas delivery costs.