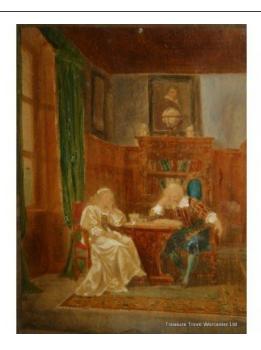

## Treasure Trove Worcester 50 Barbourne Road, Worcester, Worcestershire WR1 1JA.

Late 19th c. Hanfstaengl Carl Schweninger Tinted & Gouache Print

£0.00

| Period        | Stamped date 1894                                                       |
|---------------|-------------------------------------------------------------------------|
| Manufacturers | Franz Hanfstaengl, Munchen                                              |
| Medium        | Gouache tinted print on board                                           |
| Subject       | Interior scene by the 19th c. Austrian artist Carl Schweninger          |
| Size (frame)  | 18 x 23 cm / 7 x 9 in                                                   |
| Frame         | Good quality gilt frame with gilt slip, glazed                          |
| Condition     | Clean picture. Some moulding missing to frame, later gold 'touching up' |