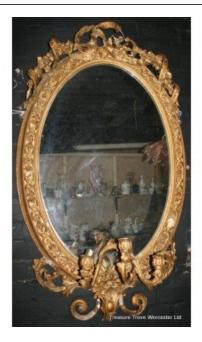

Treasure Trove Worcester 50 Barbourne Road, Worcester, Worcestershire WR1 1JA.

Ornate Victorian Oval Gesso Gilt Girandole Mirror

£0.00

| Width  | 73cm  | 28 1/2in |
|--------|-------|----------|
| Height | 122cm | 4ft      |

Offered for sale; a fine period Victorian oval gesso framed mirror.

Ornate classical design with girandole candleholders to the bottom.

Treasure Trove Worcester 50 Barbourne Road, Worcester, Worcestershire WR1 1JA.