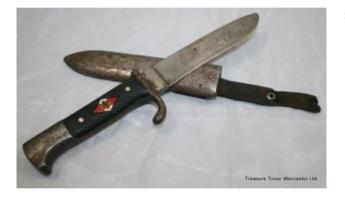

## Original Hitler Youth Blut und Ehre! Knife

£0.00

| Period     | c.1935                                                                                                        |
|------------|---------------------------------------------------------------------------------------------------------------|
| Maker      | Carl Heidelberg, Solingen                                                                                     |
| RZM number | RZM 7/65                                                                                                      |
| Blade      | Single edge construction with the Blut und<br>Ehre! motto (this was only present on the<br>earlier HJ knives) |
| Length     | 10in                                                                                                          |
| Condition  | This knife was designed for use in the                                                                        |
|            | field, and as such displays some wear,                                                                        |
|            | including the torn snap closure to the                                                                        |
|            | scabbard. Blade in good condition with the                                                                    |
|            | Blut und Ehre motto only mildly worn.                                                                         |
|            | Wear to steel commensurate with age.                                                                          |
|            | Fully original.                                                                                               |

Here we offer a fully original Hitler Youth knife, with Blut und Ehre! (Blood and Honour) blade and applied enamel Hitler Youth Swastika diamond to the handle.

-สิโล้าอาลาสุลพชพศพลพพษอย์ช่องสัสเขณ์มีเวองที่ไขต่างสถานสะทับสองที่เป็นสี่มีของเห็นอยู่ เกลง 4 การใ 935 that\_\_\_\_