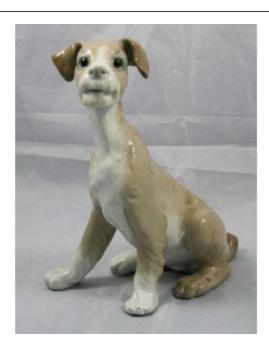

Treasure Trove Worcester 50 Barbourne Road, Worcester, Worcestershire WR1 1JA.

Lladro Dog "Setter" Sitting £0.00

| Manufacturer | Lladro, Spain                                                                                                                                                   |
|--------------|-----------------------------------------------------------------------------------------------------------------------------------------------------------------|
| Title        | Setter Sitting                                                                                                                                                  |
| #            | 4583                                                                                                                                                            |
| Height       | 19 cm / 7 1/2 in                                                                                                                                                |
| Backstamp    | First quality                                                                                                                                                   |
| Condition    | Good condiiton. Very minor nick to the tail. The top of the head/ears look to have had some minor restoration/repainting (only noticeable on close inspection). |

Spanish Lladro porcelain figure.

Please note this item is sold.