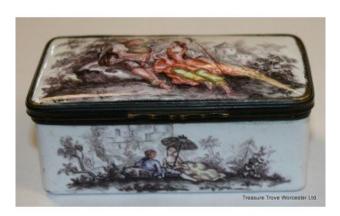

## Hand Painted German Enamel 18th c. Snuff Box

£0.00

|             | German              |
|-------------|---------------------|
| Date        | c.1780              |
| Dimensions  | 90x50x40mm          |
| Weight      | 108.1g              |
| Composition | Hand painted enamel |
|             |                     |
|             |                     |

## Enamel

Painted rococo scenes to all six sides and lid verso