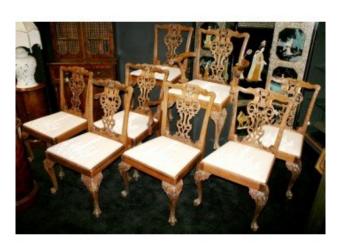

## Set of 8 Carved Wood Chippendale Style Dining Chairs

£0.00

| Height (to top rail) | 94 cm | 37 in |
|----------------------|-------|-------|
| Height (to seat)     | 48 cm | 19 in |

|           | Set 8 dining chairs                                                                                          |  |
|-----------|--------------------------------------------------------------------------------------------------------------|--|
| Style     | Chippendale                                                                                                  |  |
| Wood      | Mahogany                                                                                                     |  |
| Seats     | Upholstered                                                                                                  |  |
| Condition | Good condition. Some scratches to frames commensurate with age, some stains to seats, could be reupholstered |  |

Set of eight; 2 armchairs, 6 chairs

Crisply carved Chippendale style frames, very good quality.

Treasure Trove Worcester 50 Barbourne Road, Worcester, Worcestershire WR1 1JA. Telephone: + 44 (0)1905 799928 Email: lordcooke@treasuretroveworcester.com