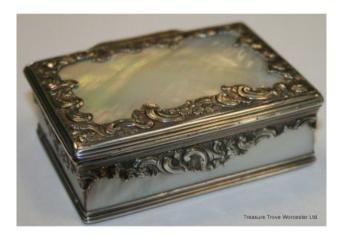

## Mid 18th Century English Mother of Pearl & Silver Snuff Box

|             | English                  |
|-------------|--------------------------|
| Date        | c.1750                   |
| Dimensions  | 75x55x25mm               |
| Weight      | 95.1g                    |
| Composition | Mother of Pearl & Silver |
|             |                          |
|             |                          |

Mother of pearl

Unmarked ornate silver frame

Superb quality

Very fine box of desirable proportions

Very good condition commensurate with age.

Treasure Trove Worcester 50 Barbourne Road, Worcester, Worcestershire WR1 1JA.