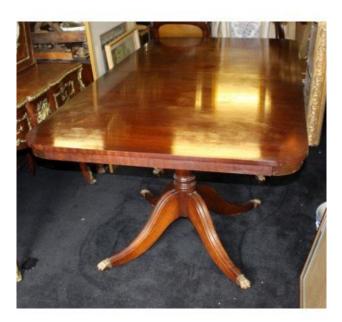

## Quality Solid Mahogany Twin Pedestal Dining Table Extending with Three Leaves

£0.00

| Table | Width             | 110 cm | 3 ft 7 1/4 in |
|-------|-------------------|--------|---------------|
|       | Length            | 200 cm | 6 ft 7 in     |
|       | Length (extended) | 350 cm | 11 ft 6 in    |
|       | Height            | 76 cm  | 30 in         |

| Twin pedestal, heavy, mahogany, brass paw feet, 3 leaves                                                                   |
|----------------------------------------------------------------------------------------------------------------------------|
| Good condiiton. One or two minor marks to table top commensurate with age and use. Minor, non structural, split to one leg |

Top quality solid mahogany dining table, cost new £3000.

Very large, extending with three leaves

Viewing welcome in our Worcester showroom.