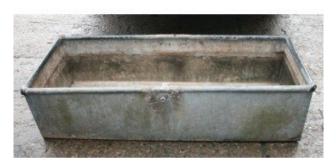

## Large Old Galvanized Planter Water Trough

£0.00

| Composition | Galvanized                            |
|-------------|---------------------------------------|
| Length      | 126 cm / 49 1/2 in                    |
| Width       | 50 cm / 19 1/2 in                     |
| Height      | 31 cm 12 1/4 in                       |
| Condition   | Very good condition commensurate with |
|             | age.                                  |

Old trough water trough. Heavy, galvanized with original connector.

Viewing welcome in Worcester.

Collection in person welcome, or palletized carriage available.