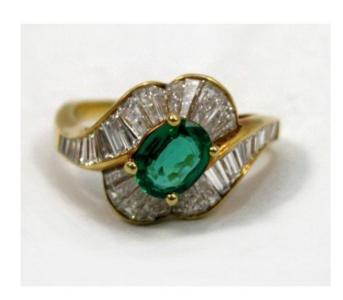

## Treasure Trove Worcester 50 Barbourne Road, Worcester, Worcestershire WR1 1JA.

Fine Ballerina Style Cluster Ring Set with Centre Emerald & Diamonds

£0.00

| Emerald         | Oval mixed cut 7.9 x 6 mm, 0.9cts                           |
|-----------------|-------------------------------------------------------------|
| Diamonds        | 24 tapering baguette cut diamonds                           |
| Setting         | Channel style setting                                       |
|                 | Plain polished shank marked and testing as 18ct yellow gold |
| Gross weight    | Approx 7.3g                                                 |
| Valuation (NRV) | £7000                                                       |
| Ring size       | R (British)                                                 |

A cross over ballerina style cluster ring set with centre oval mixed cut emerald surrounded by lobed and shaped channel setting set with a total of 24 rectangular tapering baguette cut diamonds in channel style setting