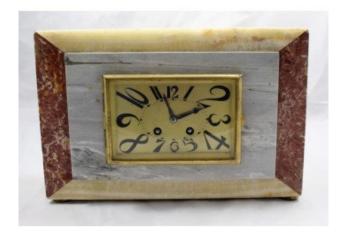

## Art Deco Marble Cased Clock

£0.00

| Period    | Art Deco                                                                                                                                                               |
|-----------|------------------------------------------------------------------------------------------------------------------------------------------------------------------------|
| Width     | 32 cm / 12 1/2 in                                                                                                                                                      |
| Depth     | 13 cm / 5 in                                                                                                                                                           |
| Height    | 21.5 cm / 8 1/2 in                                                                                                                                                     |
| Movement  | 8 day movement                                                                                                                                                         |
| Dial      | Arabic numerals, black                                                                                                                                                 |
| Case      | Marble cased                                                                                                                                                           |
| Condition | Good condition commensurate with<br>age. One or two 'nibbles' to the<br>marble and a hairline to the back of<br>the case. Fully working movement,<br>recently serviced |