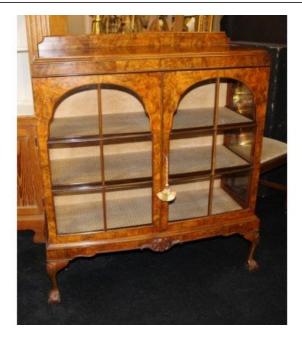

Treasure Trove Worcester 50 Barbourne Road, Worcester, Worcestershire WR1 1JA.

Early 20th c. Art Deco Walnut Ball & Claw Display Cabinet

£0.00

| Width  | 99 cm  | 39 in     |
|--------|--------|-----------|
| Depth  | 37 cm  | 14 1/2 in |
| Height | 109 cm | 43 in     |

|        | Display Cabinet                                                                            |
|--------|--------------------------------------------------------------------------------------------|
| Period | Art Deco                                                                                   |
| Wood   | Walnut veneer                                                                              |
|        | Very good condition commensurate<br>with age. Minor marks, very clean<br>complete with key |

Attractive looking early 20th century display cabinet.

Glazed doors, lined shelves.

Ball and claw feet

Treasure Trove Worcester 50 Barbourne Road, Worcester, Worcestershire WR1 1JA.

Please enquire for overseas shipping costs.