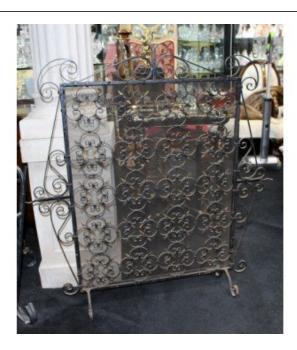

## Treasure Trove Worcester 50 Barbourne Road, Worcester, Worcestershire WR1 1JA.

Quality Old Wrought Iron Fire Guard Screen £0.00

| Width  | 93 cm  | 36 1/2 in |
|--------|--------|-----------|
| Depth  | 23 cm  | 9 in      |
| Height | 100 cm | 39 1/4 in |

Nice quality large wrought iron fire guard

Intricate metalwork with mesh covering to back

Very good condition commensurate with age

Treasure Trove Worcester 50 Barbourne Road, Worcester, Worcestershire WR1 1JA.