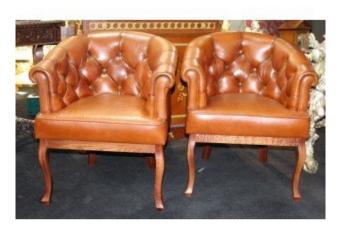

## Pair of Button Back Tan Leather Club Armchairs

£0.00

| Width            | 70 cm   | 27 1/2 in |
|------------------|---------|-----------|
| Seat depth       | 48.5 cm | 19 in     |
| Height (to seat) | 49.5 cm | 19 1/2 in |
| Height           | 81.5 cm | 32 in     |

Offered for sale a very nice pair of club armchairs

Expensive rich tan leather upholstery, button backed, fully up to British fire regs

Purchased a year ago, each chair cost £1000.

Treasure Trove Worcester 50 Barbourne Road, Worcester, Worcestershire WR1 1JA. Telephone: + 44 (0)1905 799928 Email: lordcooke@treasuretroveworcester.com