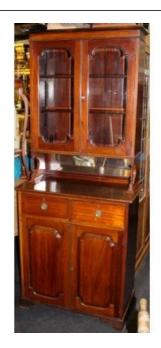

## Treasure Trove Worcester 50 Barbourne Road, Worcester, Worcestershire WR1 1JA.

Solid Mahogany Glazed Bookcase Cupboard £0.00

| Width  | 85 cm  | 33 1/2 in |
|--------|--------|-----------|
| Depth  | 45 cm  | 17 1/2 in |
| Height | 204 cm | 80 1/4 in |

|                                              | Bookcase                         |
|----------------------------------------------|----------------------------------|
| Wood                                         | Mahogany                         |
| Condition Very good condition. Minor surface |                                  |
|                                              | scratches commensurate with age. |

Handsome solid mahogany bookcase

Upper section with bevelled glass doors, shelves within.

Treasure Trove Worcester 50 Barbourne Road, Worcester, Worcestershire WR1 1JA. Telephone: + 44 (0)1905 799928 Email: lordcooke@treasuretroveworcester.com

Mirror below and cupboard space to the bottom