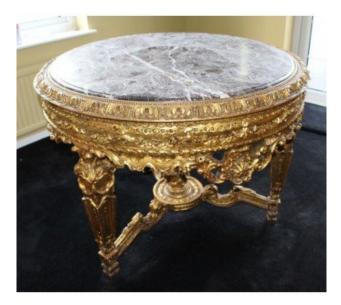

Treasure Trove Worcester 50 Barbourne Road, Worcester, Worcestershire WR1 1JA.

Ornate Marble Topped Carved Giltwood Centre Table

£0.00

| Top diameter | 108 cm | 42 1/2 in |
|--------------|--------|-----------|
| Height       | 84 cm  | 33 in     |

|             | Centre table                                                               |  |
|-------------|----------------------------------------------------------------------------|--|
| Composition | Carved giltwood                                                            |  |
| Marble      | Inset circular veined grey marble                                          |  |
|             | Very good condition. One or two<br>marks to frame commensurate with<br>age |  |

Fine carved wood centre table with lavish gilt gold leaf finish.