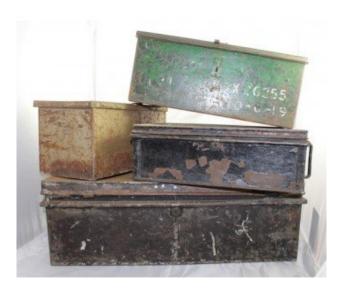

## Set of 4 Metal Military Ammunition Cases c.1940

£0.00

| Period                     | c.1940                                                                                                            |
|----------------------------|-------------------------------------------------------------------------------------------------------------------|
| Dimensions of largest case | 62 x 31 x 21.5 (h) cm                                                                                             |
| Composition                | Metal                                                                                                             |
| Condition                  | Good vintage condition. Paint loss etc. commensurate with age. One smaller box has hinge pins missing as pictured |

4 metal mid 20th c. ammunition cases.

Various sizes

One with fall-front, tray and compartments

Includes original military water bottle

Nice for a period military display or as tool boxes etc.