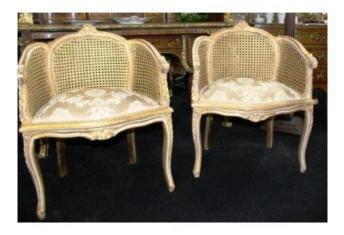

Treasure Trove Worcester 50 Barbourne Road, Worcester, Worcestershire WR1 1JA.

Pair of Washed Gilt French Style Carved Bergere Chairs

£0.00

| Width            | 66 cm | 26 in     |
|------------------|-------|-----------|
| Depth            | 54 cm | 21 in     |
| Height (to seat) | 51 cm | 20 in     |
| Height           | 85 cm | 33 1/2 in |

|           | Armchairs                             |
|-----------|---------------------------------------|
| Frame     |                                       |
| Seats     | Silk                                  |
| Condition | Very good condition commensurate with |
|           | age                                   |