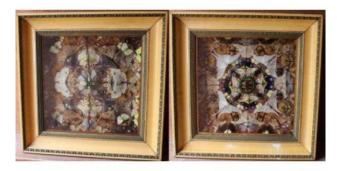

## Treasure Trove Worcester 50 Barbourne Road, Worcester, Worcestershire WR1 1JA.

Pair of Fine Victorian Butterfly Taxidermy Framed Displays

£0.00

| Period    | Victorian                                                                                    |
|-----------|----------------------------------------------------------------------------------------------|
| Medium    | Taxidermy                                                                                    |
| Frame     | 59 x 59 cm / 23 1/4 x 23 1/4 in                                                              |
| Frame     | Set in heavy commensurate frame                                                              |
| Condition | Good commensurate with age. Craquelure to the surface. Relined. High quality re-leafed frame |

Here we are pleased to offer a pair of Great Exhibition buttefly taxidermy dispalys

**FREE UK Mainland Delivery.** 

Please enquire for overseas delivery costs.