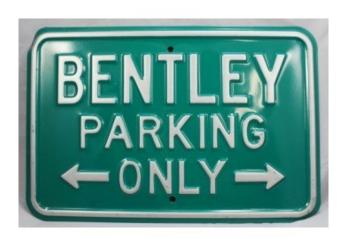

## Good Quality Heavy Bentley Parking Only Embossed Enamel Sign

£0.00

| Material    | Metal                                                                                          |
|-------------|------------------------------------------------------------------------------------------------|
| Colours     | Silver letters on green                                                                        |
| Measuremnts | 45.5 x 30.5 cm / 18 x 12 in                                                                    |
|             | Good condiiton. Has been previously installed. Minor scratches to silver letters (as pictured) |

Fun novely sign.

Good quality material with embossed letters, metal

Two holes for affixing

FREE UK Mainland Delivery.

Please enquire for overseas delivery costs.