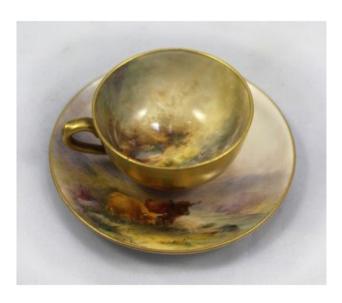

Royal Worcester Highland Cattle Miniature Cup & Saucer by Stinton 1922

£0.00

| Manufacturer    | Royal Worcester, Made in England                                                                                                               |
|-----------------|------------------------------------------------------------------------------------------------------------------------------------------------|
| Artist          | Harry Stinton, signed                                                                                                                          |
| Date            | 1922                                                                                                                                           |
| Tea Cup Height  | 3.5 cm / 1 1/4 in                                                                                                                              |
| Saucer Diameter | 9.5 cm / 3 3/4 in                                                                                                                              |
| Subject         | Hand painted cattle                                                                                                                            |
| Backstamp       | Royal Worcester, first quality                                                                                                                 |
| Condition       | Very good condition commensurate with age. No chips or cracks. Slight wear to gilding of sacuer. Puce mark to cup, green to saucer (same date) |