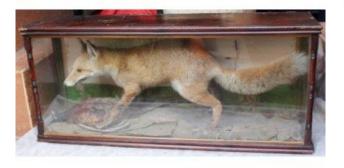

## Antique Cased Taxidermy Fox & Pheasant

£0.00

| Animals   | Fox & pheasant                                                                 |
|-----------|--------------------------------------------------------------------------------|
| Case      | Cased                                                                          |
| Condition | Good condition commensurate with age.<br>Some marks to case, could be stained. |
|           | Removed from a stately home in County<br>Cork, Ireland                         |

| Case | Width  | 117 cm | 46 in     |
|------|--------|--------|-----------|
|      | Depth  | 31 cm  | 12 1/4 in |
|      | Height | 51 cm  | 20 in     |

Nicely composed antique cased taxidermy.

Please see other listings for similar cased antique fox removed from the same property.