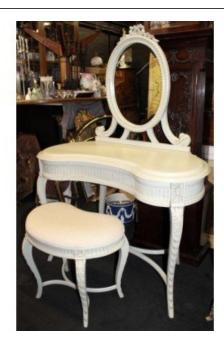

Treasure Trove Worcester 50 Barbourne Road, Worcester, Worcestershire WR1 1JA.

French Painted Carved Wood Kidney Shaped Dressing Table with Mirror & Stool

£0.00

| Width               | 105 cm | 41 1/2 in |
|---------------------|--------|-----------|
| Depth               | 49 cm  | 19 1/4 in |
| Height (to top)     | 146 cm | 57 1/2 in |
| Height (to surface) | 76 cm  | 39 3/4"   |

|             | Dressing table & stool                   |
|-------------|------------------------------------------|
| Style       | French                                   |
| Composition | Carved wood                              |
| Finish      | Painted in a chateau style light green   |
| Condition   | Very good condtion commensurate with age |

Nice quality carved wood dressing table.

Oval height adjustable mirror

Treasure Trove Worcester 50 Barbourne Road, Worcester, Worcestershire WR1 1JA. Telephone: + 44 (0)1905 799928 Email:

lordcooke@treasuretroveworcester.com

| Complete with upholstered stool |  |  |
|---------------------------------|--|--|
|                                 |  |  |
|                                 |  |  |
|                                 |  |  |
|                                 |  |  |
|                                 |  |  |