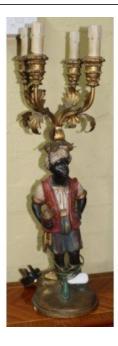

Treasure Trove Worcester 50 Barbourne Road, Worcester, Worcestershire WR1 1JA.

Pair of Antique Polychrome Gilt Carved Wood Blackamoor Table Lamps

£0.00

| Period      | c.1900                                                                                                                                           |
|-------------|--------------------------------------------------------------------------------------------------------------------------------------------------|
| Composition | Carved wood figures, hand painted. Gilt metal lights                                                                                             |
| Height      | 62 cm / 24 1/2 in                                                                                                                                |
| Condition   | Good original condition. Repair to one of<br>the blackamoors as pictures. some wear<br>and small paint loss commensurate with<br>age. Old wiring |

Offered for sale an interesting pair of Venetian style blackamoor table lamps.