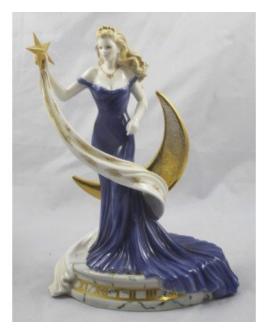

## Royal Worcester Ltd Edition Figurine 'Destiny'

£0.00

| Manufacturer    | Royal Worcester                                                                                                                  |
|-----------------|----------------------------------------------------------------------------------------------------------------------------------|
| Title           | Destiny                                                                                                                          |
| Limited Edition | 1000                                                                                                                             |
| Height          | 26 cm / 10 1/4 in                                                                                                                |
| Modeller        | Richard Moore                                                                                                                    |
| Backstamp       | First quality, black, gold name                                                                                                  |
| Condition       | Very good. No chips, cracks or<br>repairs. Complete with original box,<br>Royal Worcester bag and certificate<br>of authenticity |

Nice quality limited edition Royal Worcester figurine.

Produced in celebration of the year 2000.