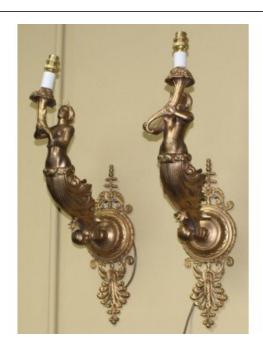

## Pair of French Bronze Ormolu Wall Lights Signed F.Barbedienne

£0.00

| Composition    | Bronze                                                                                                                                             |
|----------------|----------------------------------------------------------------------------------------------------------------------------------------------------|
| Finish         | Gilt                                                                                                                                               |
| Width          | 13.5 cm / 5 1/4 in                                                                                                                                 |
| Max protrusion | 32 cm / 12 1/2 in                                                                                                                                  |
| Height         | 60 cm / 23 1/2 in                                                                                                                                  |
| Light Fitting  | BC                                                                                                                                                 |
| Condition      | Very good condition commensurate with age. These have been converted to electric. We do have the original shade carriers that sat above the light. |

Fine quality pair of signed French wall lights.

Fully wired and wortking when removed from the property. We do advise all wiring is checked and they are installed by a qualified electrician.