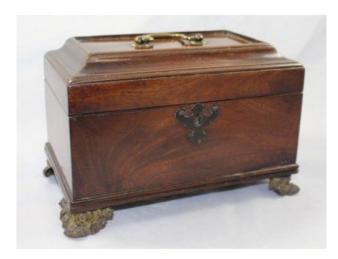

Treasure Trove Worcester 50 Barbourne Road, Worcester, Worcestershire WR1 1JA.

Georgian Mahogany Caddy Writing Box on Brass Feet

£0.00

| Period    | Georgian                           |
|-----------|------------------------------------|
| Wood      | Mahogany                           |
| Width     | 25 cm / 9 3/4 in                   |
| Depth     | 15 cm / 6 in                       |
| Height    | 16 cm / 6 1/4 in                   |
| Condition | Good condition. Some marks         |
|           | commensurate with age. Very sturdy |

Fine quality period box of desirable size

Mahogany with original brass handle. Brass escutcheon plate and brass feet

Four compartment within. Caddy/writing box

FREE UK Mainland Delivery.

Please enquire for overseas delivery costs.