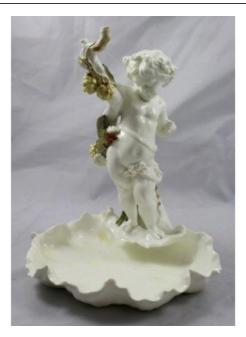

Treasure Trove Worcester 50 Barbourne Road, Worcester, Worcestershire WR1 1JA.

Late 19th c. Moore Bros Cherub Sweetmeat Dish Centrepiece

£0.00

| Manufacturer | Moore Brothers                                                                                                       |
|--------------|----------------------------------------------------------------------------------------------------------------------|
| Composition  | Porcelain                                                                                                            |
| Height       | 25 cm / 10 in                                                                                                        |
| Backstamp    | Stamped Moore Bros in red with registration number                                                                   |
| Condition    | Good condition. Three nibbles to the dish<br>border. Small damage to a finger on each<br>hand. Chip to coloured vine |

Nice quality original Moore Bros centrepiece.