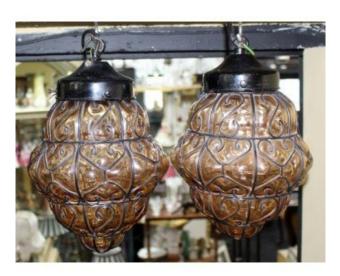

## Pair of Vintage Amber Glass Metal Lattice Lanterns

£0.00

| Glass                    | Amber colour                                                                                                                                                                                                           |
|--------------------------|------------------------------------------------------------------------------------------------------------------------------------------------------------------------------------------------------------------------|
| Max width                | 21 cm / 8 1/4 in                                                                                                                                                                                                       |
| Drop (with ceiling rose) | 34 cm / 13 1/4 in                                                                                                                                                                                                      |
| Condition                | Good commensurate with age. No cracks to glass. Complete with ceiling roses. The electrics were working when removed from the property however the wiring looks old and we would advise checking prior to installation |

Pair nice quality vintage ceiling lanterns.

Circa 1950