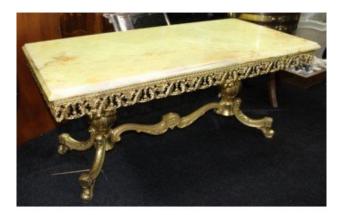

## Ornate Heavy Brass Coffee Table with Onyx Top

£0.00

| Тор    | 100 x 50 cm | 39 1/2 x 19 3/4 in |
|--------|-------------|--------------------|
| Height | 44 cm       | 17 1/4 in          |

|             | Coffee Table                                                                                                       |
|-------------|--------------------------------------------------------------------------------------------------------------------|
| Composition | Heavy brass with onyx marble top                                                                                   |
|             | Good condition commensurate with<br>age. Some light scratches and minor<br>wear to lacquer onyx top. Very<br>heavy |

Quality vintage coffee table.

Treasure Trove Worcester 50 Barbourne Road, Worcester, Worcestershire WR1 1JA.