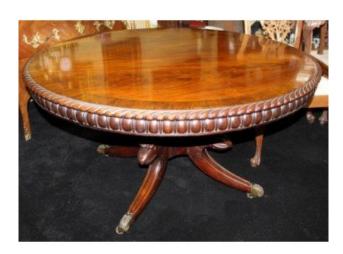

## Antique Early 19th c. Mahogany Tilt Top Centre Table

£0.00

| Diameter | 136 cm | 53 1/2 in |
|----------|--------|-----------|
| Height   | 70 cm  | 27 1/2 in |

|           | Tilt top centre table                      |
|-----------|--------------------------------------------|
| Period    | c.1830                                     |
| Wood      | Mahogany                                   |
| Condition | Good original condition. Some marks to     |
|           | finish commensurate with age, split to     |
|           | veneer grain on top. Attractive patina and |
|           | colour                                     |

Mahogany centre table c.1840

4 1/2 ft top with moulded edge, mahogany crossbanding and satinwood stringing

Lovely quality carved base

Treasure Trove Worcester 50 Barbourne Road, Worcester, Worcestershire WR1 1JA. Telephone: + 44 (0)1905 799928 Email: lordcooke@treasuretroveworcester.com