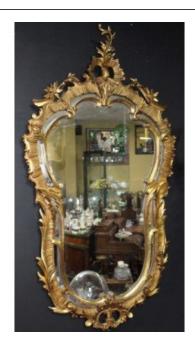

## Treasure Trove Worcester 50 Barbourne Road, Worcester, Worcestershire WR1 1JA.

Ornate Antique Carved Giltwood Mirror £0.00

| Width  | 68.5 cm | 27 in     |
|--------|---------|-----------|
| Height | 124 cm  | 48 3/4 in |

| Period    | c.1910                                      |  |
|-----------|---------------------------------------------|--|
| Frame     | Carved wood                                 |  |
| Finish    | Gilt gold leaf                              |  |
| Condition | Very good condition. One or two repaire     |  |
|           | bits of carving, some small marks. Original |  |
|           | plate glass, wear to silvering              |  |
|           | commensurate with age.                      |  |

Quality carved wood ornate mirror

Crisp carving, true gold leaf finish.

Treasure Trove Worcester 50 Barbourne Road, Worcester, Worcestershire WR1 1JA. Telephone: + 44 (0)1905 799928 Email: lordcooke@treasuretroveworcester.com