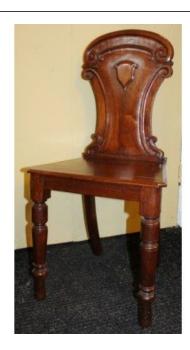

## Treasure Trove Worcester 50 Barbourne Road, Worcester, Worcestershire WR1 1JA.

Antique Victorian Mahogany Hall Occasional Chair

£0.00

| Width  | 43 cm   | 17 in     |
|--------|---------|-----------|
| Depth  | 34.5 cm | 13 1/2 in |
| Height | 88 cm   | 34 1/2 in |

|           | Hall chair                                                                                                    |
|-----------|---------------------------------------------------------------------------------------------------------------|
| Period    | Victorian                                                                                                     |
| Wood      | Mahogany                                                                                                      |
| Condition | Very good condition. Minor 'wobble' to back commensurate with age. Thin non structural crack to seat and back |

Quality antique period hall chair

Carved mahogany