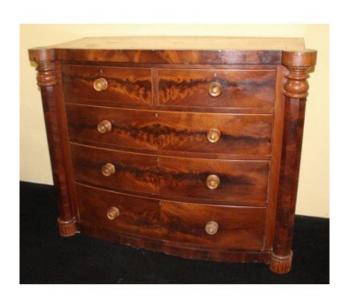

## Antique Victorian Flame Mahogany Chest of Drawers

£0.00

| Width  | 101.5 cm | 40 in     |
|--------|----------|-----------|
| Depth  | 54 cm    | 21 1/4 in |
| Height | 104 cm   | 41 in     |

| Period  | Victorian                                                                                                                       |
|---------|---------------------------------------------------------------------------------------------------------------------------------|
| Wood    | Flame mahogany veneer                                                                                                           |
| Drawers | 5                                                                                                                               |
|         | Good condition commensurate with age. Some wear to finish and small sections of damage to veneer. Non structural split to side. |

Offered for sale a nice quality antique 19th c. chest of drawers.

Flame mahogany