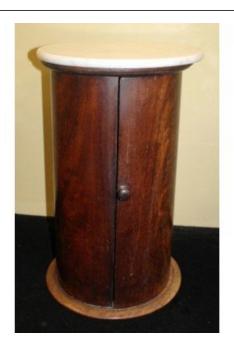

## Treasure Trove Worcester 50 Barbourne Road, Worcester, Worcestershire WR1 1JA.

Victorian Mahogany Marble Topped Pot Cupboard

£0.00

| Diameter | 41 cm   | 16 in     |
|----------|---------|-----------|
| Height   | 65.5 cm | 25 3/4 in |

| Period    | Victorian                       |  |
|-----------|---------------------------------|--|
| Wood      | Mahogany                        |  |
| Тор       | Carrara marble                  |  |
| Condition | tion Good condition. Some marks |  |
|           | commensurate with age           |  |

Offered for sale a nice quality antique Victorian pot cupboard

Cylindrical shape with marble top.

Treasure Trove Worcester 50 Barbourne Road, Worcester, Worcestershire WR1 1JA. Telephone: + 44 (0)1905 799928 Email: lordcooke@treasuretroveworcester.com