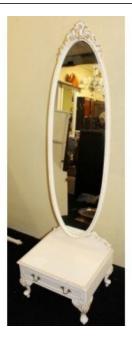

Treasure Trove Worcester 50 Barbourne Road, Worcester, Worcestershire WR1 1JA.

Olympus Louis XV Style Painted Cream Cheval Mirror

£0.00

| Width  | 47 cm  | 18 1/2 in |
|--------|--------|-----------|
| Depth  | 39 cm  | 15 1/4 in |
| Height | 162 cm | 63 3/4 in |

| Maker     | Olympus                                                           |  |
|-----------|-------------------------------------------------------------------|--|
| Finish    | Original painted cream finish                                     |  |
| Condition | Very good condition commensurate with age. Some marks and wear to |  |
|           | paint finish, vintage                                             |  |

Elegant vintage English 20th century cheval mirror in the Louis XV manner.