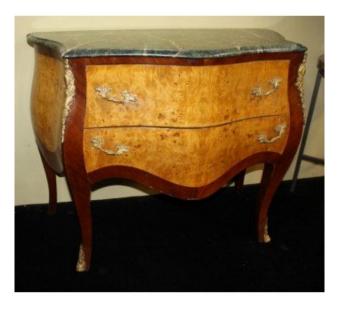

Treasure Trove Worcester 50 Barbourne Road, Worcester, Worcestershire WR1 1JA.

Antique Style Green Marble Topped Commode Chest of Drawers

£0.00

| Width  | 108 cm | 42 1/2 in |
|--------|--------|-----------|
| Depth  | 50 cm  | 19 3/4 in |
| Height | 82 cm  | 32 1/4 in |

| Style                                      | French                                      |  |
|--------------------------------------------|---------------------------------------------|--|
| Marble                                     | Green veined marble top                     |  |
| Drawers                                    | 2                                           |  |
| Condition Good condition commensurate with |                                             |  |
|                                            | Some repairs to marble top (back left       |  |
|                                            | corner and front right corner, as pictured) |  |

Heavy marble top.

Quality ormolu mounts.

Nice looking furnishing piece, around 25 years old

Treasure Trove Worcester 50 Barbourne Road, Worcester, Worcestershire WR1 1JA.

UK mainland delivery via pallet quoted, viewing and collection welcome.