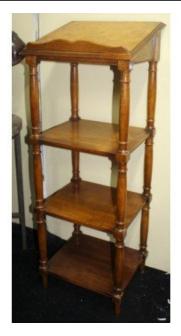

Treasure Trove Worcester 50 Barbourne Road, Worcester, Worcestershire WR1 1JA.

Antique Style Library Whatnot Lectern Book Stand

£0.00

| Width  | 43 cm    | 17 in     |
|--------|----------|-----------|
| Depth  | 36 cm    | 14 1/4 in |
| Height | 115.5 cm | 45 1/2 in |

| Period      | Late 20th c.                                                        |  |
|-------------|---------------------------------------------------------------------|--|
| Composition | Walnut                                                              |  |
|             | Very good condition. One or two marks to wood commensurate with age |  |

Good looking antique style library book stand

Removed from a fine country house on the Worcestershire-Herefordshire border. Originally imported from the USA, about 20 years old

Treasure Trove Worcester 50 Barbourne Road, Worcester, Worcestershire WR1 1JA.