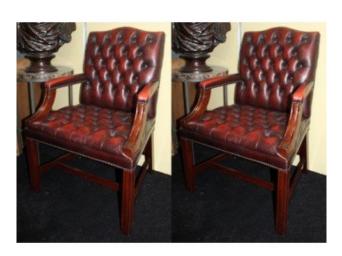

## Pair of Mahogany Buttoned Red Leather Studded Library Chairs

£0.00

| Width            | 66 cm  | 26 in     |
|------------------|--------|-----------|
| Depth            | 54 cm  | 21 1/4 in |
| Height           | 100 cm | 39 1/2 in |
| Height (to seat) | 50 cm  | 19 3/4 in |

|            | Pair chairs                                           |
|------------|-------------------------------------------------------|
| Frame      | Mahogany antique style                                |
| Upholstery | Deep buttoned red leather, studded                    |
| Condition  | Very good condition. Minor marks to frame and leather |

Pair of handsome antique style buttoned red leather library chairs.

Removed from a fine country house on the Worcestershire-Herefordshire border.

Treasure Trove Worcester 50 Barbourne Road, Worcester, Worcestershire WR1 1JA. Telephone: + 44 (0)1905 799928 Email: lordcooke@treasuretroveworcester.com